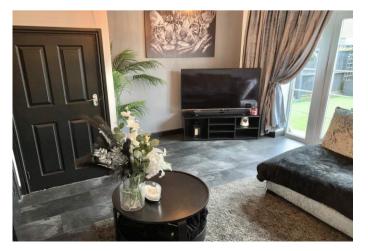

# Lounge

11' 6" x 14' 1" (3.50m x 4.29m) Double glazed french doors leading into the rear garden with panes to the left and right hand side. Storage cupboard. Radiator. Laminated flooring. Plain plastered ceiling with coving.