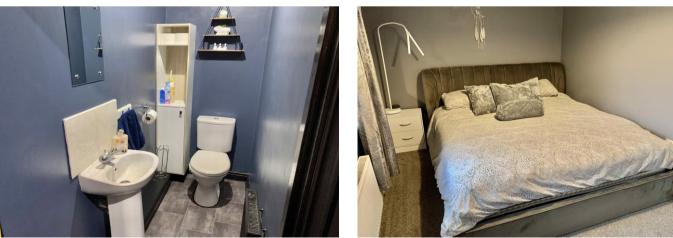

# Cloakroom

3' 1" x 6' 8" (0.94m x 2.03m) Plain plastered ceiling. A suite consisting of pedestal wash hand basin, toilet, extractor fan, radiator.

## **Bedroom One**

14' 2" x 8' 1" (4.31m x 2.46m) Double glazed window to the rear aspect, radiator. Plain plastered ceiling.

# **Family Bathroom**

5' 2" x 6' 5" (1.57m x 1.95m) Extractor fan, shaver point, plain plastered ceiling. Radiator. A suite consists of panelled bath, fully tiled walls to pedestal wash hand basin and toilet.