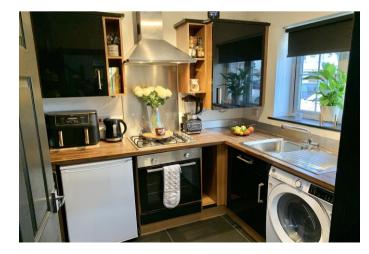

### Kitchen

7' 1" x 7' 3" (2.16m x 2.21m) Double glazed window to the front aspect. A range of fitted wall and base units inset sink unit, built in oven, hob, stainless steel splashback, extractor fan, tiled flooring. Wall mounted boiler.