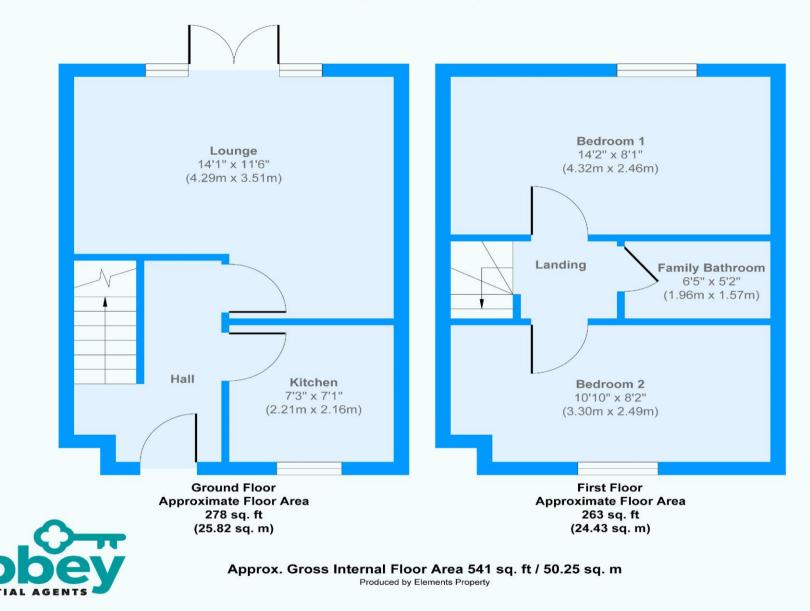

The accommodation consists to the ground floor of an entrance hall, kitchen with modern fitted units, lounge with french doors leading into the rear garden. To the first floor there are two bedrooms and a family bathroom. Externally there are front and rear gardens. Allocated parking for two vehicles.

### Kitchen

7' 1" x 7' 3" (2.16m x 2.21m) Double glazed window to the front aspect. A range of fitted wall and base units inset sink unit, built in oven, hob, stainless steel splashback, extractor fan, tiled flooring. Wall mounted boiler.

# Lounge

11' 6" x 14' 1" (3.50m x 4.29m) Double glazed french doors leading into the rear garden with panes to the left and right hand side. Storage cupboard. Radiator. Laminated flooring. Plain plastered ceiling with coving.

## **First Floor Landing**

Doors off to the two bedrooms and the family bathroom. Access to the loft.

## **Bedroom One**

14' 2" x 8' 1" (4.31m x 2.46m) Double glazed window to the rear aspect, radiator. Plain plastered ceiling.

## **Bedroom Two**

10' 10" x 8' 2" (3.30m x 2.49m) Double glazed window to the front aspect, built in wardrobe. Radiator. Plain plastered ceiling.

# **Family Bathroom**

5' 2" x 6' 5" (1.57m x 1.95m) Extractor fan, shaver point, plain plastered ceiling. Radiator. A suite consists of panelled bath, fully tiled walls to pedestal wash hand basin and toilet.