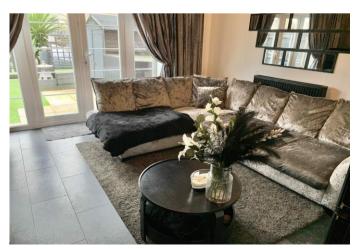

# Lounge

11' 6" x 14' 1" (3.50m x 4.29m) Double glazed french doors leading into the rear garden with panes to the left and right hand side. Storage cupboard. Radiator. Laminated flooring. Plain plastered ceiling with coving.