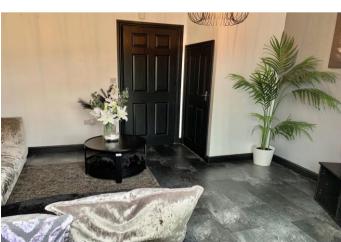

# Lounge

11' 6" x 14' 1" (3.50m x 4.29m) Double glazed french doors leading into the rear garden with panes to the left and right hand side. Storage cupboard. Radiator. Laminated flooring. Plain plastered ceiling with coving.