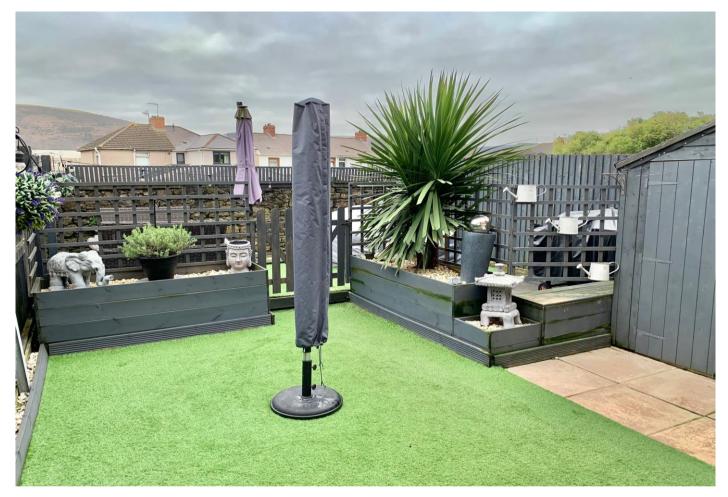

## Garden

To the front there is off road parking to the front. With a gate to the side of the home leading into the rear garden. Low maintenance garden in two sections which is enclosed.