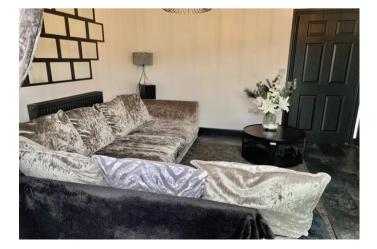

# Lounge

11' 6" x 14' 1" (3.50m x 4.29m) Double glazed french doors leading into the rear garden with panes to the left and right hand side. Storage cupboard. Radiator. Laminated flooring. Plain plastered ceiling with coving.