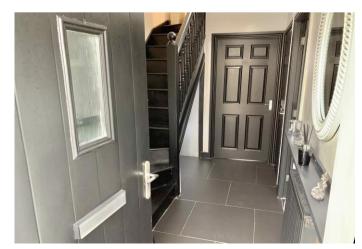

### Entrance

via front door into the the entrance hall.

# Hall

Radiator, staircase to the first floor, storage cupboard. Door into the lounge. Door into the cloakroom. Opening into the kitchen. Tiled floor, Plain plastered ceiling with coving. Tiled floor.